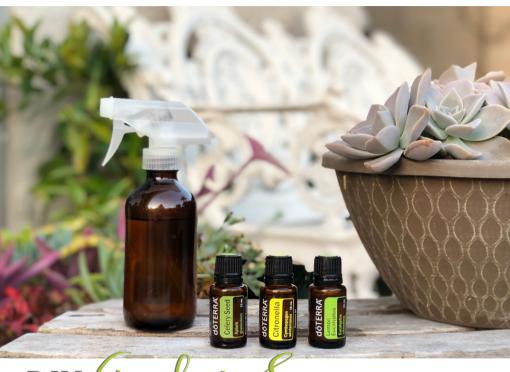

apply regularly

DIY Garden Spray

Fill 8 oz glass spray bottle with equal parts of water and witch hazel, plus 1 tablespoon of alcohol or vodka. Add 20 drops each of Celery Seed, Citronella and Lemon Eucalyptus. Shake well and spray on plants or garden to keep bugs away.