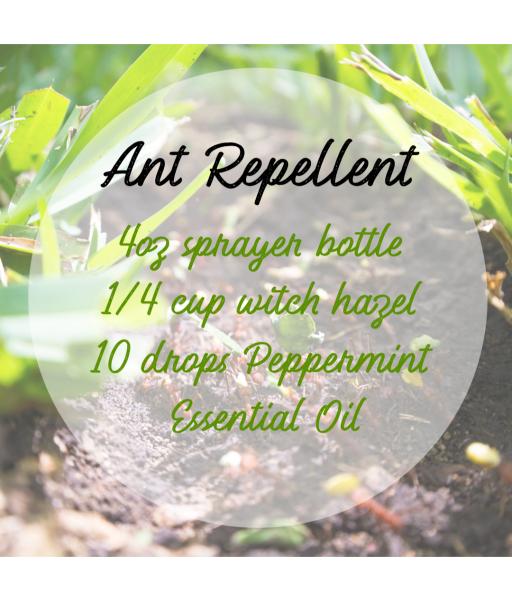

ADIOS ANTS 2

15 drops Peppermint Top with Water

GARDEN TOOL SPRAY 3

15 drops Melaleuca top with water

POLLINATOR ATTRACTOR SPRAY

> 10 drops Lavender, Wild Orange or both Top with water Spray liberally on plants to attract pollinators.