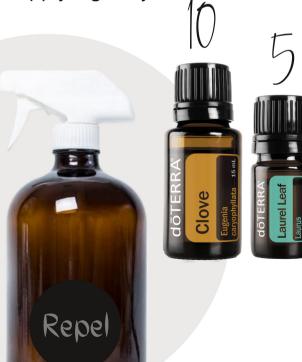

NATURAL INSECT CONTROL 5

15 drops Peppermint Top with water Optional: Add 5-10 drops of these oils: Clove, Rosemary, Cedarwood, Lemongrass and Thyme. Apply anywhere you want to get rid of skittering, creeping, crawling, or flying pests.