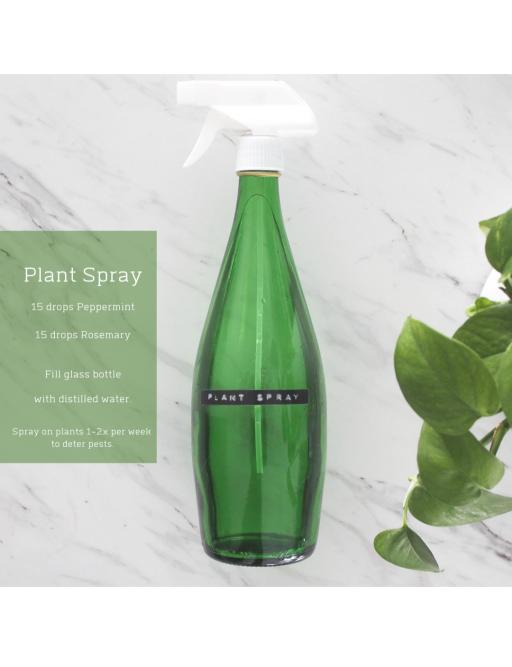

Lemon Lavender & Peppermint

dōTERRA

- add essential oils (# of drops indicated) to a 32 oz glass spray bottle
- top off spray bottle with water
- water plants prior to applying spray
- shake well before each application